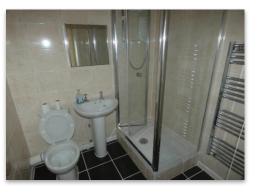

## Shower Room/WC

Fitted with a suite comprising a glazed shower cubical with electric shower, low level wc, pedestal wash hand basin, chrome heated towel rail, ceramic tiling to walls, tiled floor.

Council Tax Band - A