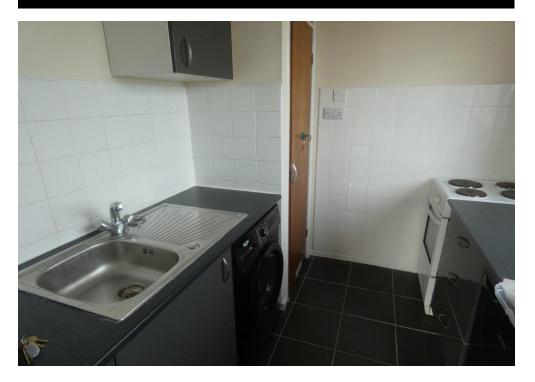

Kitchen (rear) 7' 9" x 7' 2" (2.36m x 2.18m) Fitted with wall and floor units, stainless steel sink and draining board, electric cooker, free standing washing machine, cupboard housing hot water tank, ceramic tiling above worktops, upvc double glazed windows.