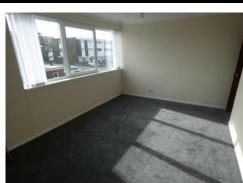

Accommodation

Ground Floor Stair up to second floor

Second Floor

Inner Hallway Wall mounted Entryphone, built in cupboard.

Living Room (front) *16' 2'' x 10' 4'' (4.92m x 3.15m*) Wall mounted electric radiator, upvc double glazed window, TV point.