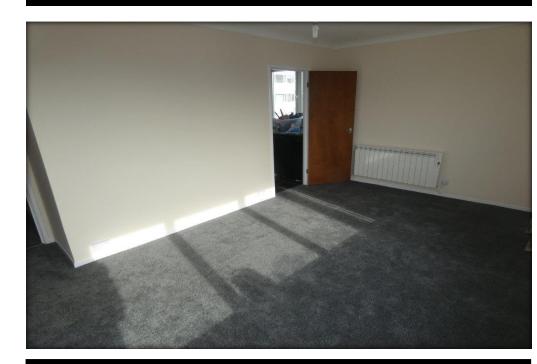

Accommodation

Ground Floor Stair up to second floor

Second Floor

Inner Hallway Wall mounted Entryphone, built in cupboard.

Living Room (front) *16' 2'' x 10' 4'' (4.92m x 3.15m*) Wall mounted electric radiator, upvc double glazed window, TV point.