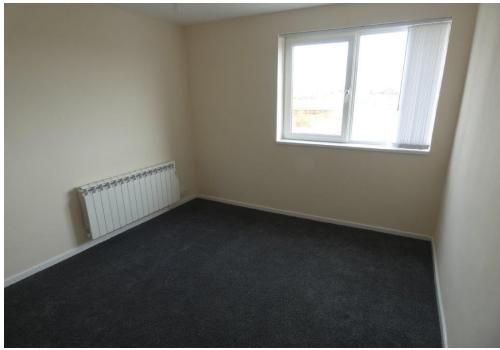

Bedroom (rear) *10' 8'' x 9' 11'' (3.25m x 3.02m)* Two double built in wardrobes, electric radiator, upvc double glazed window.